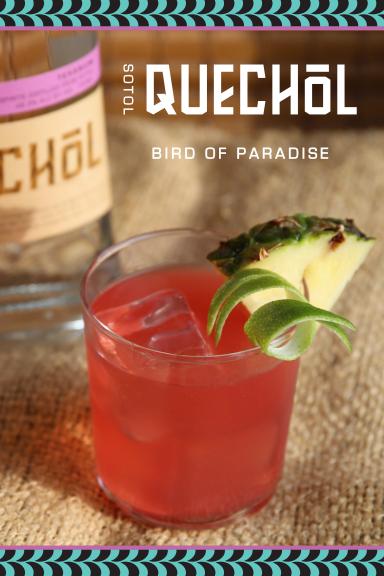

## هففو BIRD OF PARADISE

2 OZ. QUECHOL TEXANUM SOTOL
4 OZ. RASPBERRY LIME SPINDRIFT
FRESH PINEAPPLE
TWIST OF LIME

## **METHOD**

In a glass filled with ice, combine Quechol Texanum and Raspberry Lime Spindrift. Add freshly chopped pineapple to taste. Garnish with a twist of lime and pineapple wedge.